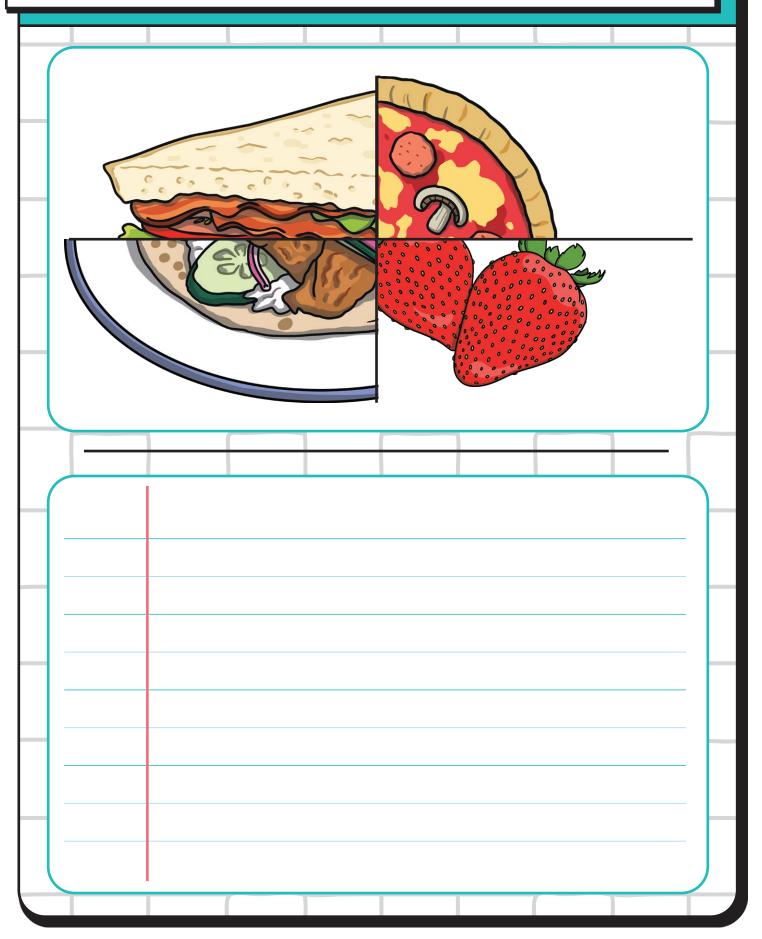

### If you could meet anyone, who would it be and why?

If you had to eat one meal for the rest of your life, what would it be and why?

| What invention do you think would change the world? |            |              |     |  |  |          |
|-----------------------------------------------------|------------|--------------|-----|--|--|----------|
| Th                                                  | is inventi | on is called | ••• |  |  | <u> </u> |
|                                                     |            |              |     |  |  | H        |
| H                                                   |            |              |     |  |  | L        |
|                                                     |            |              |     |  |  |          |
|                                                     |            |              |     |  |  |          |
|                                                     |            |              |     |  |  |          |
|                                                     |            |              |     |  |  |          |
|                                                     |            |              |     |  |  |          |
|                                                     |            |              |     |  |  |          |
|                                                     |            |              |     |  |  |          |
|                                                     |            |              |     |  |  |          |
| $H^-$                                               |            |              |     |  |  |          |
| H -                                                 |            |              |     |  |  |          |
|                                                     |            |              |     |  |  |          |
|                                                     |            |              |     |  |  |          |