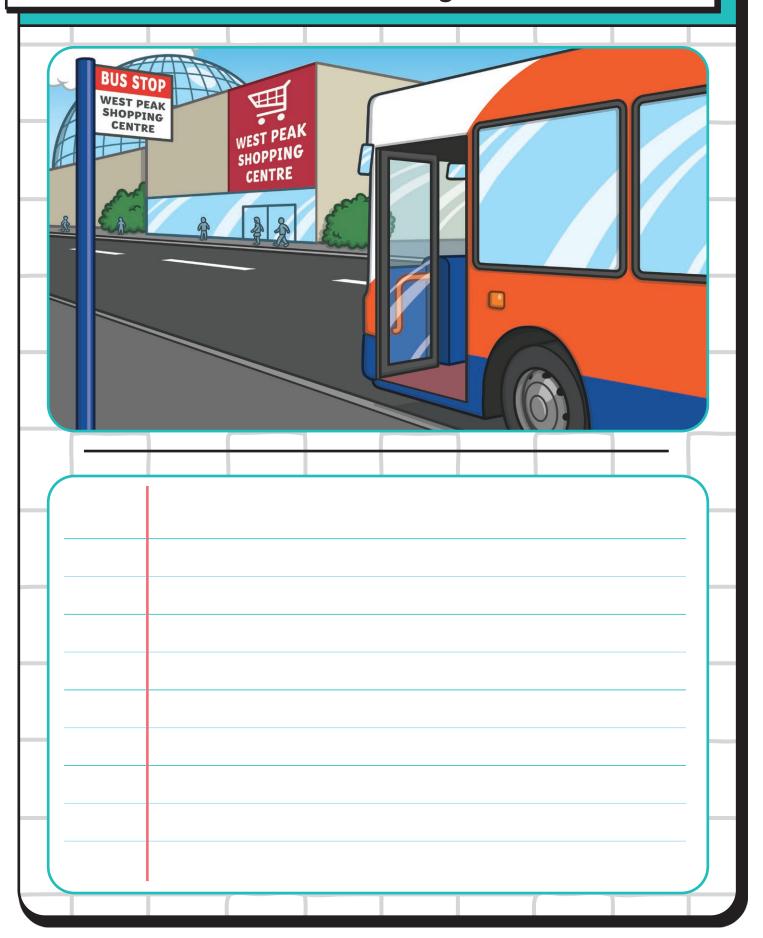

|  |  |          |
|                                                     |            |              |     |  |  |          |
|                                                     |            |              |     |  |  |          |



### What made this dog turn green?





# What would happen if you went to sleep and woke up in a different world?





## How would you look after a pet dragon?





What would you do if your favourite toy started talking? What would they say?





### How did this giraffe get on the moon?





### Where did the duck get a hat from?





### Where is this train going?





### What has the detective found under the stairs?





#### How did these lions become worst enemies?





### Why did this alien come to Earth?





### Where will this bus go next?





### Why can these rabbits fly?





### What are the children laughing at?





#### Jake woke up invisible. What did he do next?





### Lottie woke up with wings. What did she do next?





### My cat is no ordinary pet cat. They can...





Alex's grandfather has an amazing story of bravery. What is his story?





## The town is eerily empty. What has happened to everyone?





### That seagull stole my ice cream! What do I do?





#### What has this bird seen above the clouds?





### Whose footprint is this? How did it get here?





In Backwards Land, everything is back to front. Write your name backwards and write what you would do here.





### These people are cheering for...





### What will hatch from this egg? What will it do?





### Why are these penguins dressed