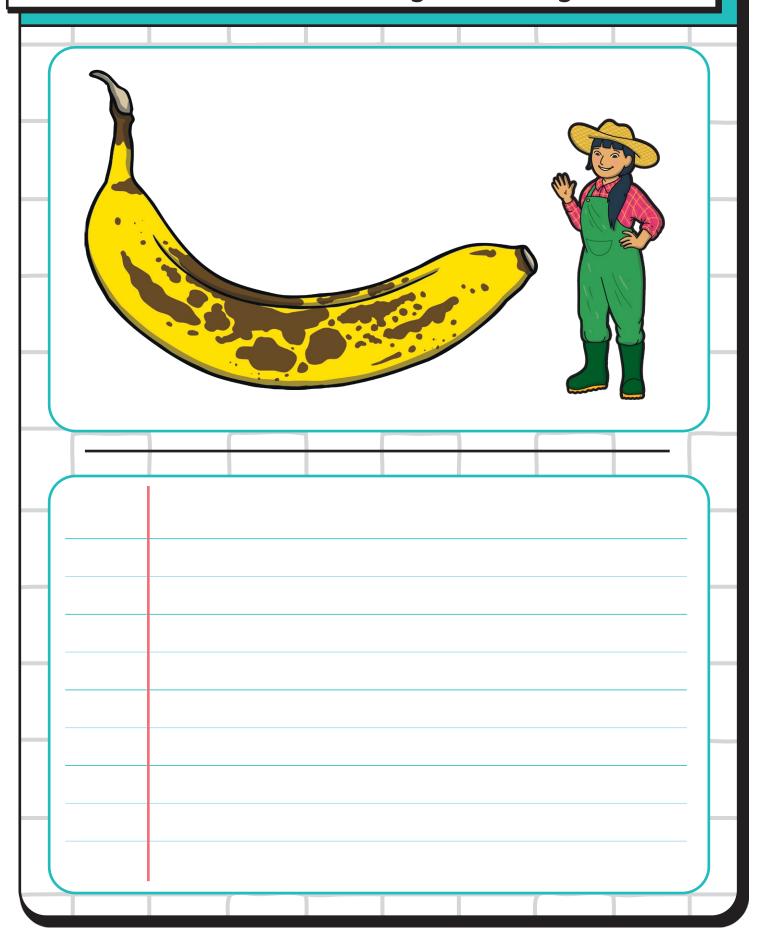

### How did this banana grow so huge?





### How did this pirate get stuck on a deserted island?





## If you could go anywhere in the world, where would you go and why?





## If you could have any kind of pet, what would you have and why?





### If you could meet anyone, who would it be and why?





If you had to eat one meal for the rest of your life, what would it be and why?





| What invention do you think would change the world? |            |              |     |  |  |          |
|-----------------------------------------------------|------------|--------------|-----|--|--|----------|
| Th                                                  | is inventi | on is called | ••• |  |  | <u> </u> |
|                                                     |            |              |     |  |  | H        |
| H