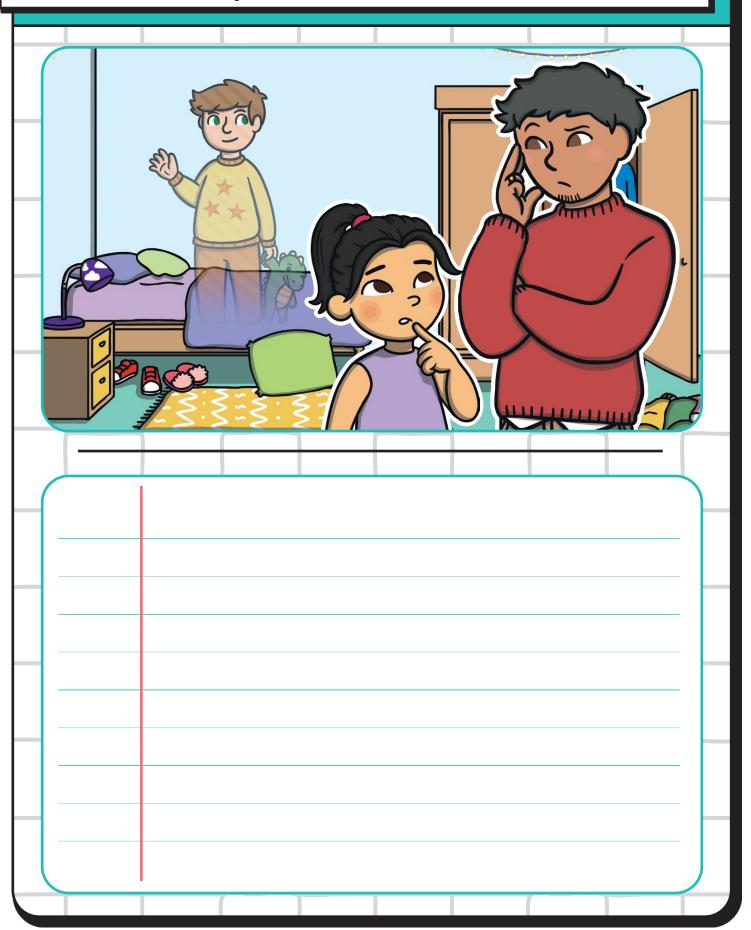

|            |              |     |  |  |          |



### What made this dog turn green?





# What would happen if you went to sleep and woke up in a different world?





## How would you look after a pet dragon?





What would you do if your favourite toy started talking? What would they say?





### How did this giraffe get on the moon?





### Where did the duck get a hat from?





### Where is this train going?





### What has the detective found under the stairs?





#### How did these lions become worst enemies?





### Why did this alien come to Earth?





### Where will this bus go next?





### Why can these rabbits fly?





### What are the children laughing at?





#### Jake woke up invisible. What did he do next?





### Lottie woke up with wings. What did she do next?





### My cat is no ordinary pet cat. They can...





Alex's grandfather has an amazing story of bravery. What is his story?





## The town is eerily empty. What has happened to everyone?





### That seagull stole my ice cream! What do I do?





#### What has this bird seen above the clouds?





### Whose footprint is this? How did it get here?





In Backwards Land, everything is back to front. Write your name backwards and write what you would do here.





### These people are cheering for...





### What will hatch from this egg? What will it do?





### Why are these penguins dressed up?





### How did this polar bear get lost?





## Hamza couldn't believe that he won a trophy! Why did he deserve it?





The who