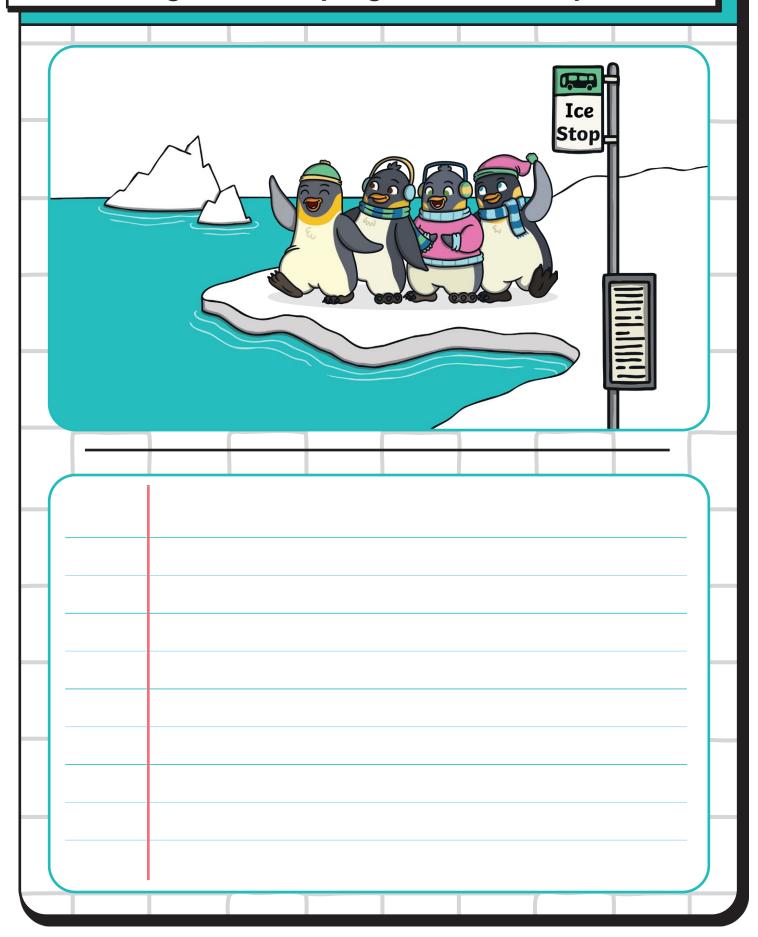

## Why can these rabbits fly?





### What are the children laughing at?





#### Jake woke up invisible. What did he do next?





### Lottie woke up with wings. What did she do next?





### My cat is no ordinary pet cat. They can...





Alex's grandfather has an amazing story of bravery. What is his story?





## The town is eerily empty. What has happened to everyone?





### That seagull stole my ice cream! What do I do?





#### What has this bird seen above the clouds?





### Whose footprint is this? How did it get here?





In Backwards Land, everything is back to front. Write your name backwards and write what you would do here.





### These people are cheering for...





### What will hatch from this egg? What will it do?





### Why are these penguins dressed up?





### How did this polar bear get lost?





## Hamza couldn't believe that he won a trophy! Why did he deserve it?





The whole class was amazed with what Ivy brought in for Show and Tell. It was...





Rashmi found an old bottle washed up on the beach after a storm. There was a note inside it that said...