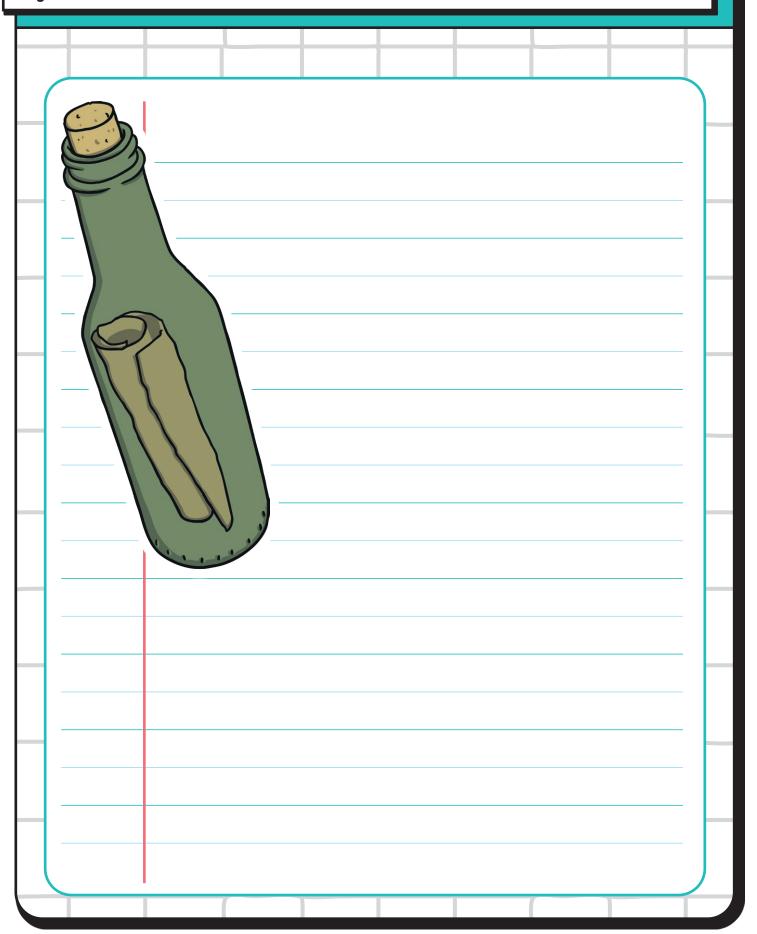

## Hamza couldn't believe that he won a trophy! Why did he deserve it?

The whole class was amazed with what Ivy brought in for Show and Tell. It was...

Rashmi found an old bottle washed up on the beach after a storm. There was a note inside it that said...