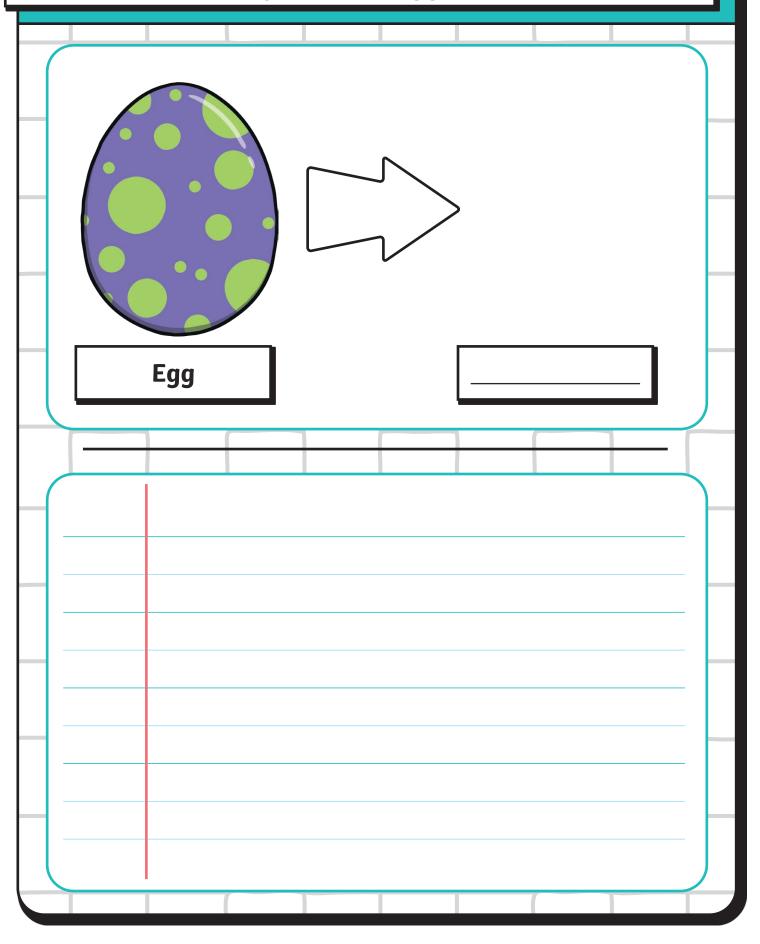

### Where will this bus go next?





### Why can these rabbits fly?





### What are the children laughing at?





#### Jake woke up invisible. What did he do next?





### Lottie woke up with wings. What did she do next?





### My cat is no ordinary pet cat. They can...





Alex's grandfather has an amazing story of bravery. What is his story?





## The town is eerily empty. What has happened to everyone?





### That seagull stole my ice cream! What do I do?





#### What has this bird seen above the clouds?





### Whose footprint is this? How did it get here?





In Backwards Land, everything is back to front. Write your name backwards and write what you would do here.





### These people are cheering for...





### What will hatch from this egg? What will it do?





### Why are these penguins dressed up?





### How did this polar bear get lost?





## Hamza couldn't believe that he won a trophy! Why did he deserve it?





The whole class was amazed with what Ivy brought in for Show and Tell. It was...





Rashmi found an old bottle washed up on the beach after a storm. There was a note inside it that said...