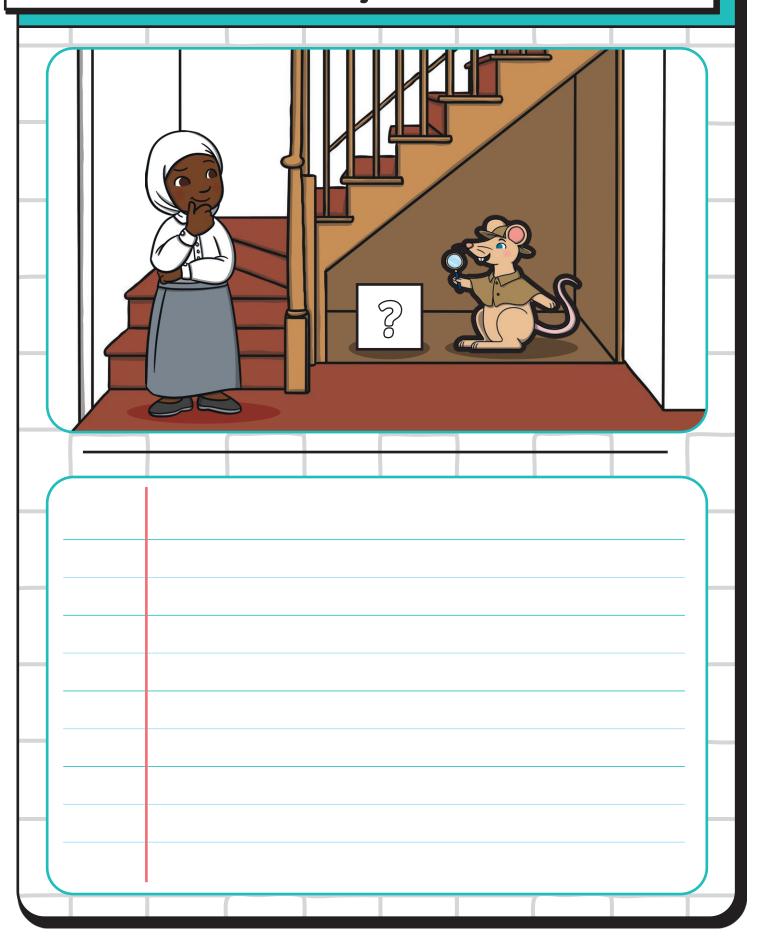

|              |     |  |  |          |
| H -                                                 |            |              |     |  |  |          |
|                                                     |            |              |     |  |  |          |
|                                                     |            |              |     |  |  |          |



### What made this dog turn green?





# What would happen if you went to sleep and woke up in a different world?





## How would you look after a pet dragon?





What would you do if your favourite toy started talking? What would they say?





### How did this giraffe get on the moon?





### Where did the duck get a hat from?





### Where is this train going?





### What has the detective found under the stairs?





#### How did these lions become worst enemies?





### Why did this alien come to Earth?





### Where will this bus go next?





### Why can these rabbits fly?





### What are the children laughing at?





#### Jake woke up invisible. What did he do next?





### Lottie woke up with wings. What did she do next?





### My cat is no ordinary pet cat. They can...





Alex's grandfather has an amazing story of bravery. What is his story?





## The town is eerily empty. What has happened to everyone?





### That seagull stole my ice cream! What do I do?





#### What has this bird seen above the clouds?





### Whose footprint is this? How did it get here?





In Backwards Land, everything is back to front. Write your name backwards and write what you would do here.





#