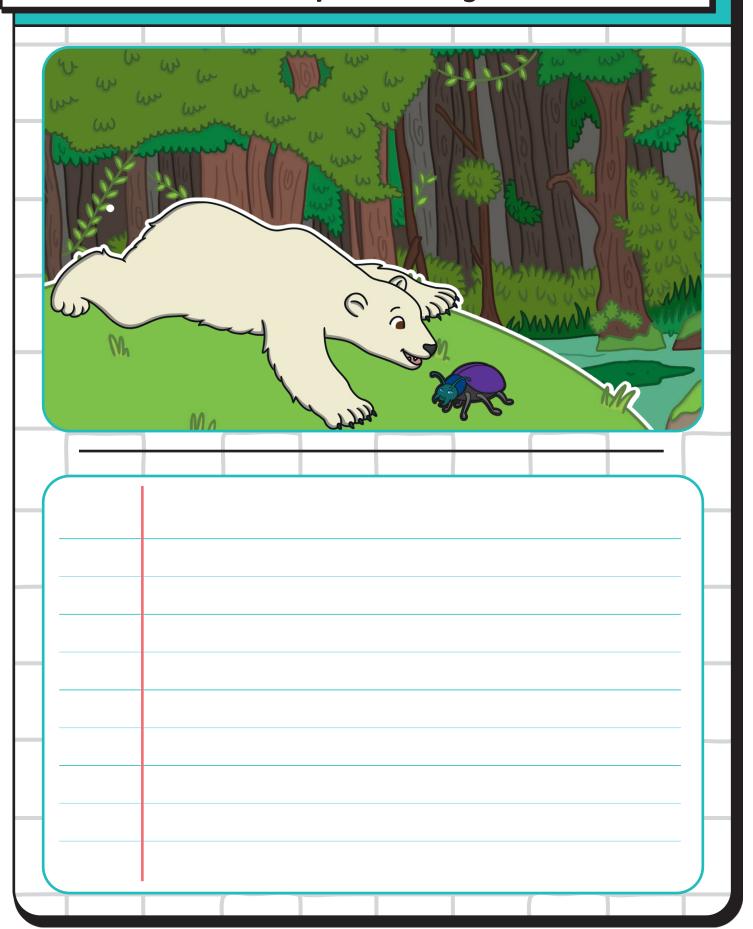

are the children laughing at?





#### Jake woke up invisible. What did he do next?





### Lottie woke up with wings. What did she do next?





### My cat is no ordinary pet cat. They can...





Alex's grandfather has an amazing story of bravery. What is his story?





## The town is eerily empty. What has happened to everyone?





### That seagull stole my ice cream! What do I do?





#### What has this bird seen above the clouds?





### Whose footprint is this? How did it get here?





In Backwards Land, everything is back to front. Write your name backwards and write what you would do here.





### These people are cheering for...





### What will hatch from this egg? What will it do?





### Why are these penguins dressed up?





### How did this polar bear get lost?





## Hamza couldn't believe that he won a trophy! Why did he deserve it?





The whole class was amazed with what Ivy brought in for Show and Tell. It was...





Rashmi found an old bottle washed up on the beach after a storm. There was a note inside it that said...