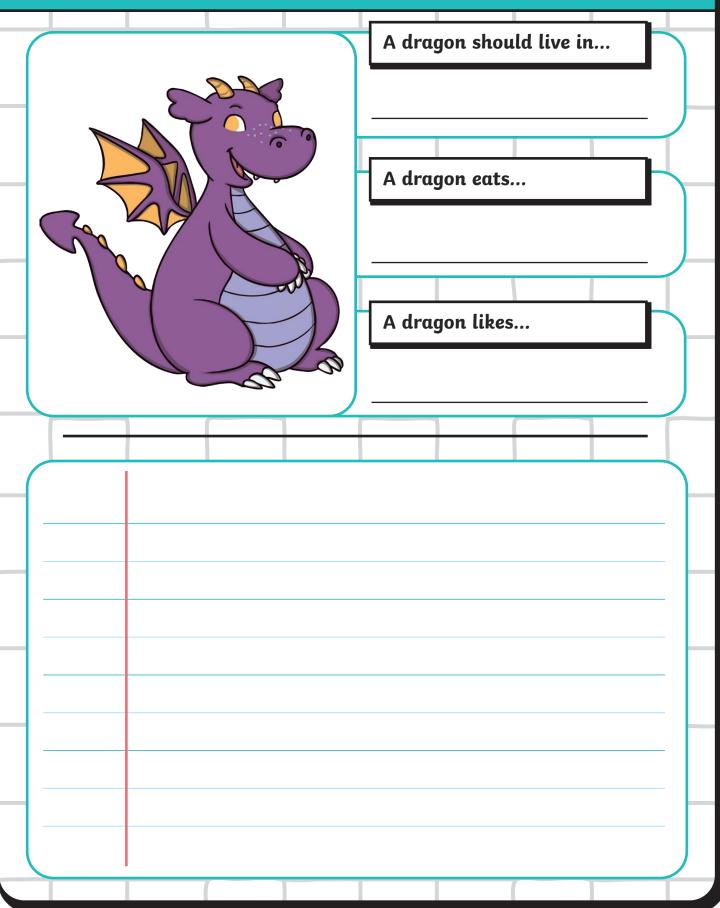

## How would you look after a pet dragon?

What would you do if your favourite toy started talking? What would they say?