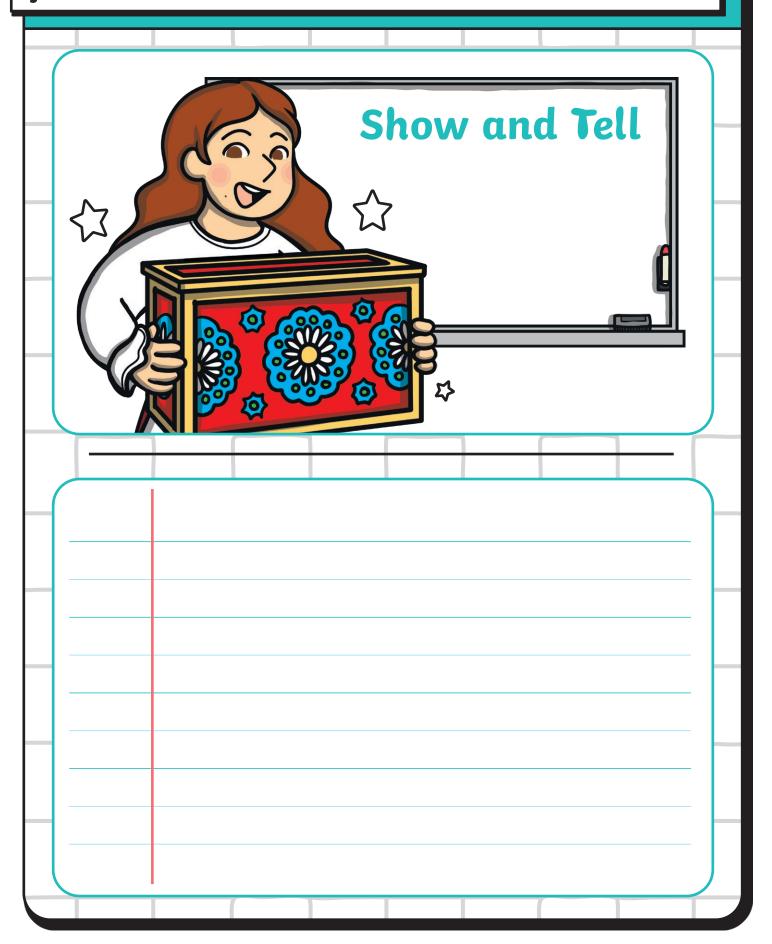

## Hamza couldn't believe that he won a trophy! Why did he deserve it?

The whole class was amazed with what Ivy brought in for Show and Tell. It was...

Rashmi found an old bottle washed up on the beach after a storm. There was a note inside it that said...