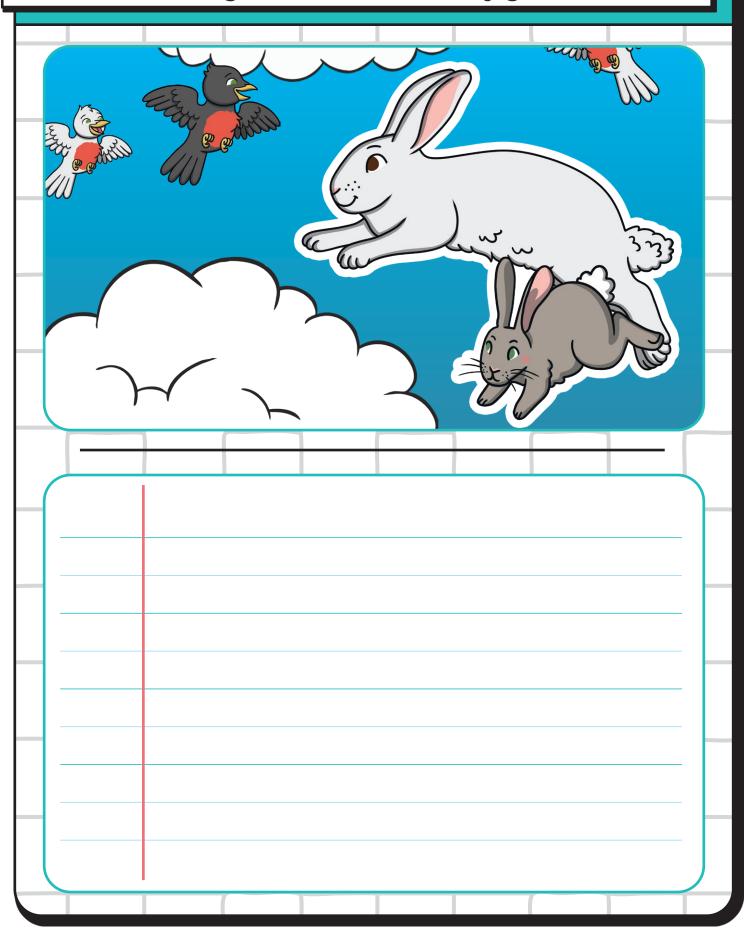

|            |              |     |  |  |          |
|                                                     |            |              |     |  |  |          |



### What made this dog turn green?





# What would happen if you went to sleep and woke up in a different world?





## How would you look after a pet dragon?





What would you do if your favourite toy started talking? What would they say?





### How did this giraffe get on the moon?





### Where did the duck get a hat from?





### Where is this train going?





### What has the detective found under the stairs?





#### How did these lions become worst enemies?





### Why did this alien come to Earth?





### Where will this bus go next?





### Why can these rabbits fly?





### What are the children laughing at?





#### Jake woke up invisible. What did he do next?





### Lottie woke up with wings. What did she do next?





### My cat is no ordinary pet cat. They can...





Alex's grandfather has an amazing story of bravery. What is his story?





## The town is eerily empty. What has happened to everyone?





### That seagull stole my ice cream! What do I do?





#### What has this bird seen above the clouds?





### Whose footprint is this? How did it get here?





In Backwards Land, everything is back to front. Write your name backwards and write what you would do here.





### These people are cheering for...





### What will hatch from this egg? What will it do?





### Why are these penguins dressed up?





### How did this polar bear