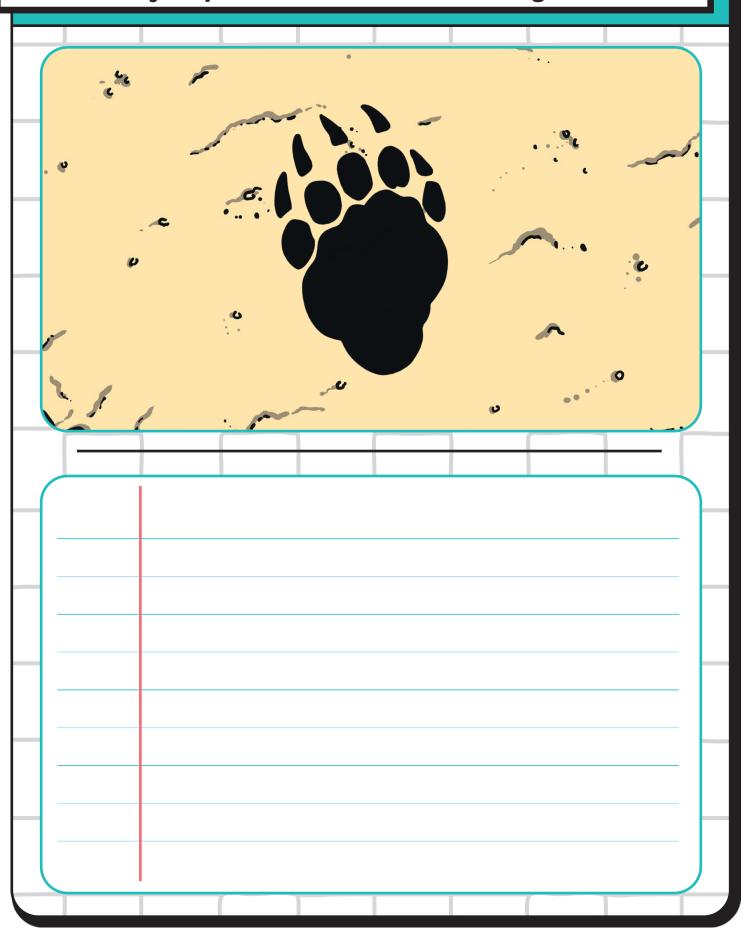

### Whose footprint is this? How did it get here?

In Backwards Land, everything is back to front. Write your name backwards and write what you would do here.