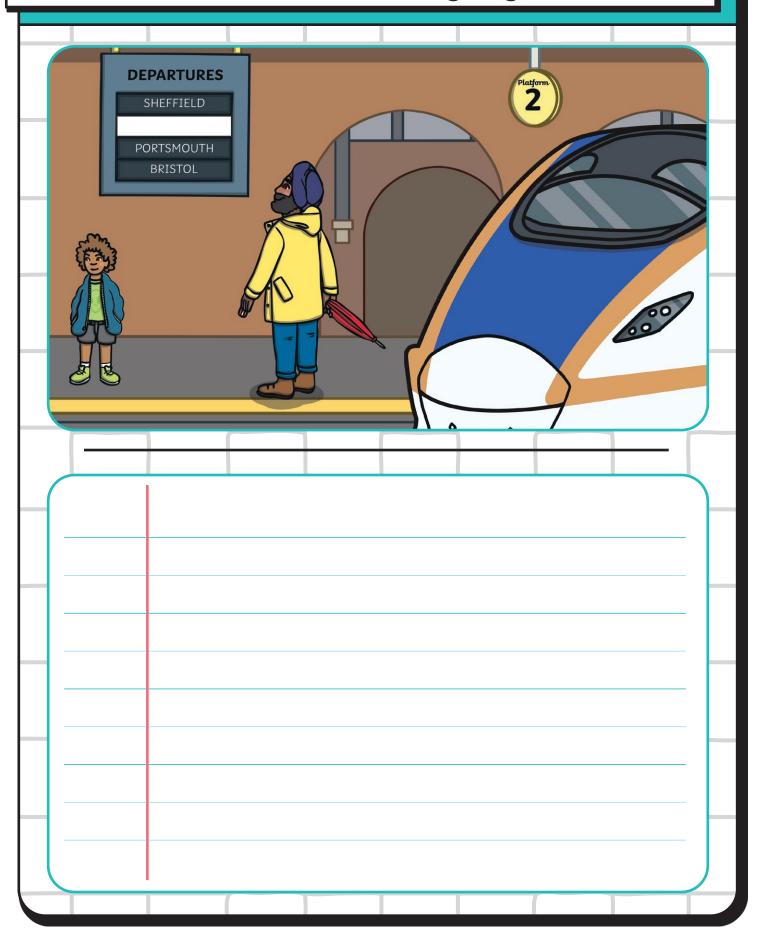

^-$                                               |            |              |     |  |  |          |
| H -                                                 |            |              |     |  |  |          |
|                                                     |            |              |     |  |  |          |
|                                                     |            |              |     |  |  |          |



### What made this dog turn green?





# What would happen if you went to sleep and woke up in a different world?





## How would you look after a pet dragon?





What would you do if your favourite toy started talking? What would they say?





### How did this giraffe get on the moon?





### Where did the duck get a hat from?





### Where is this train going?





### What has the detective found under the stairs?





#### How did these lions become worst enemies?





### Why did this alien come to Earth?





### Where will this bus go next?





### Why can these rabbits fly?





### What are the children laughing at?





#### Jake woke up invisible. What did he do next?





### Lottie woke up with wings. What did she do next?





### My cat is no ordinary pet cat. They can...





Alex's grandfather has an amazing story of bravery. What is his story?





## The town is eerily empty. What has happened to everyone?





### That seagull stole my ice cream! What do I do?





#### What has this bird seen above the clouds?





### Whose footprint is this? How did it get here?





In Backwards Land, everything is back to front. Write your