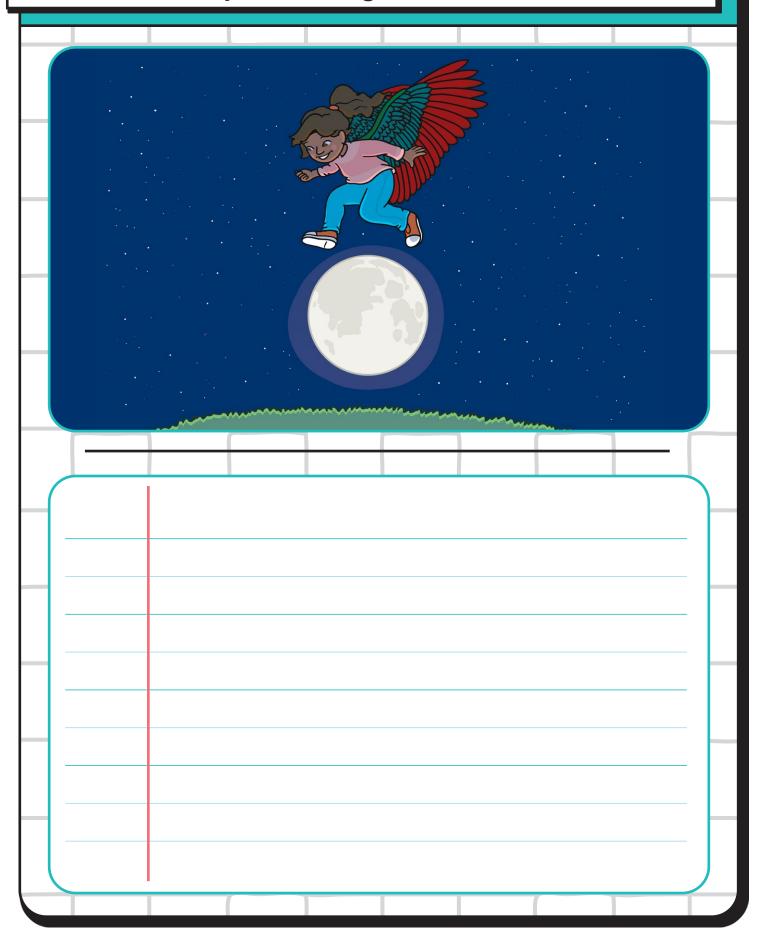

|              |     |  |  |          |



### What made this dog turn green?





# What would happen if you went to sleep and woke up in a different world?





## How would you look after a pet dragon?





What would you do if your favourite toy started talking? What would they say?





### How did this giraffe get on the moon?





### Where did the duck get a hat from?





### Where is this train going?





### What has the detective found under the stairs?





#### How did these lions become worst enemies?





### Why did this alien come to Earth?





### Where will this bus go next?





### Why can these rabbits fly?





### What are the children laughing at?





#### Jake woke up invisible. What did he do next?





### Lottie woke up with wings. What did she do next?





### My cat is no ordinary pet cat. They can...





Alex's grandfather has an amazing story of bravery. What is his story?





## The town is eerily empty. What has happened to everyone?





### That seagull stole my ice cream! What do I do?





#### What has this bird seen above the clouds?





### Whose footprint is this? How did it get here?





In Backwards Land, everything is back to front. Write your name backwards and write what you would do here.





### These people are cheering for...





### What will hatch from this egg? What will it do?





### Why are these penguins dressed up?





### How did this polar bear get lost?





## Hamza couldn't believe that he won a trophy! Why did he deserve it?





The whole class was amazed with what Ivy brought in for Show and