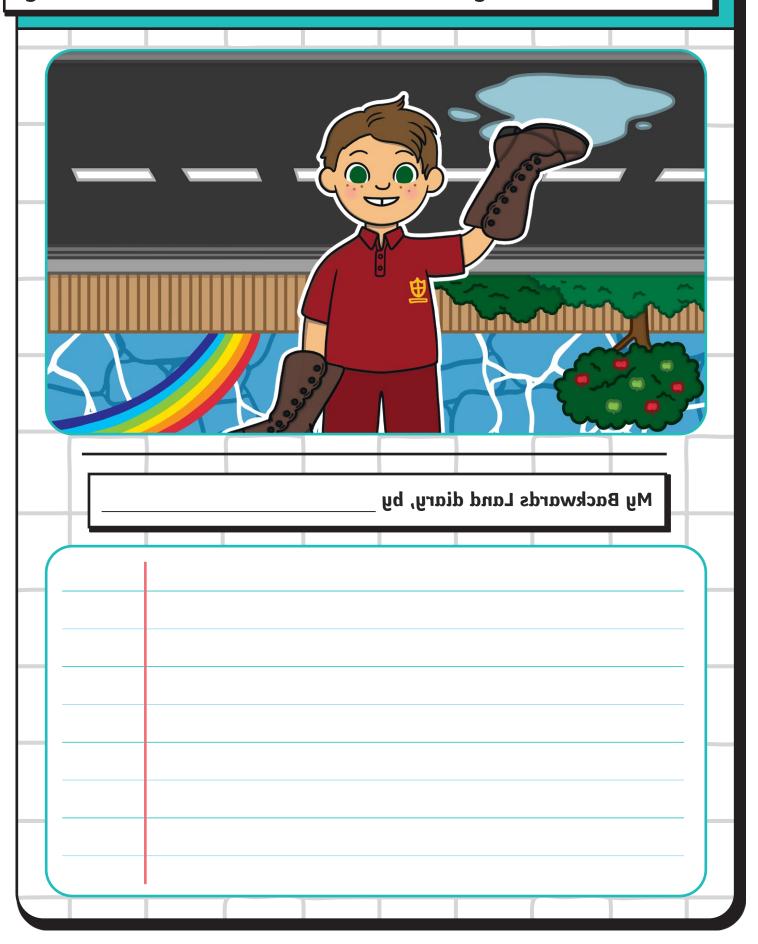

### Whose footprint is this? How did it get here?

In Backwards Land, everything is back to front. Write your name backwards and write what you would do here.