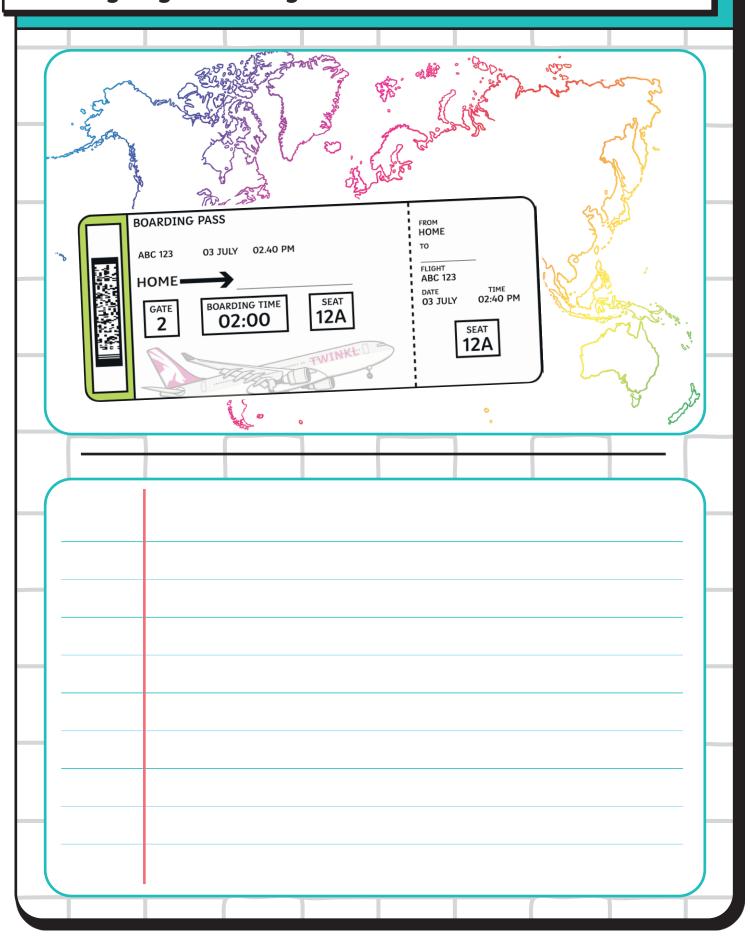

### How did this banana grow so huge?





### How did this pirate get stuck on a deserted island?





## If you could go anywhere in the world, where would you go and why?





## If you could have any kind of pet, what would you have and why?





### If you could meet anyone, who would it be and why?





If you had to eat one meal for the rest of your life, what would it be and why?





| What invention do you think would change the world? |            |              |     |  |  |          |
|-----------------------------------------------------|------------|--------------|-----|--|--|----------|
| Th                                                  | is inventi | on is called | ••• |  |  | <u> </u> |
|                                                     |            |              |     |  |  | H        |
| H                                                   |            |              |     |  |  | L        |
|