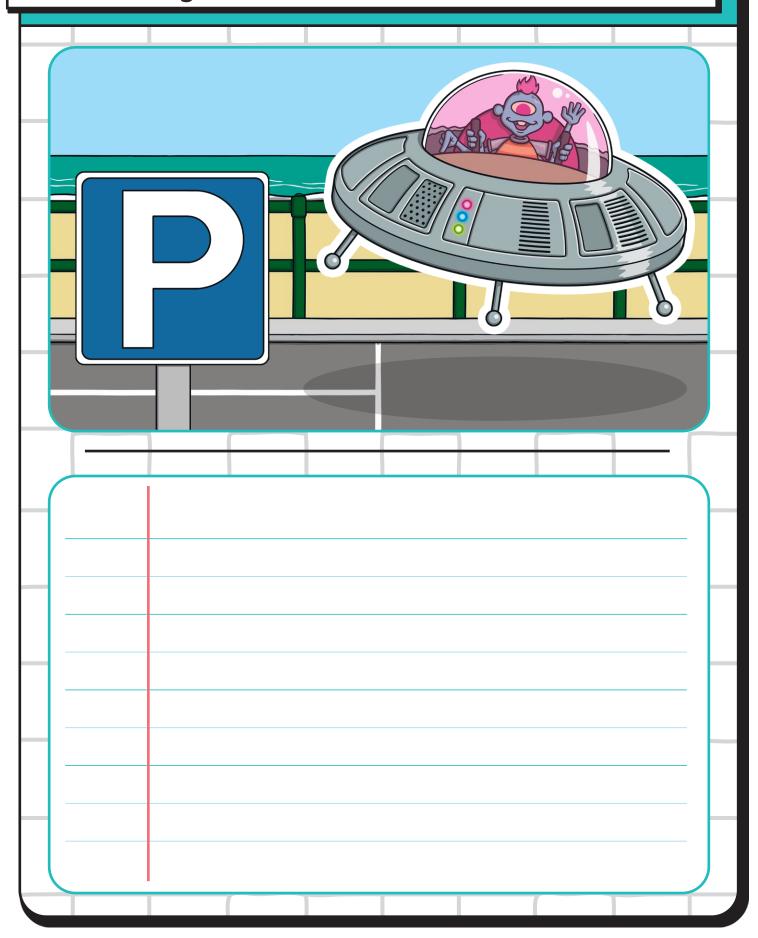

|            |              |     |  |  |          |
|                                                     |            |              |     |  |  |          |
|                                                     |            |              |     |  |  |          |



### What made this dog turn green?





# What would happen if you went to sleep and woke up in a different world?





## How would you look after a pet dragon?





What would you do if your favourite toy started talking? What would they say?





### How did this giraffe get on the moon?





### Where did the duck get a hat from?





### Where is this train going?





### What has the detective found under the stairs?





#### How did these lions become worst enemies?





### Why did this alien come to Earth?





### Where will this bus go next?





### Why can these rabbits fly?





### What are the children laughing at?





#### Jake woke up invisible. What did he do next?





### Lottie woke up with wings. What did she do next?





### My cat is no ordinary pet cat. They can...





Alex's grandfather has an amazing story of bravery. What is his story?





## The town is eerily empty. What has happened to everyone?





### That seagull stole my ice cream! What do I do?





#### What has this bird seen above the clouds?





### Whose footprint is this? How did it get here?





In Backwards Land, everything is back to front. Write your name backwards and write what you would do here.





### These people are cheering for...





### What will hatch from this egg? What will it do?