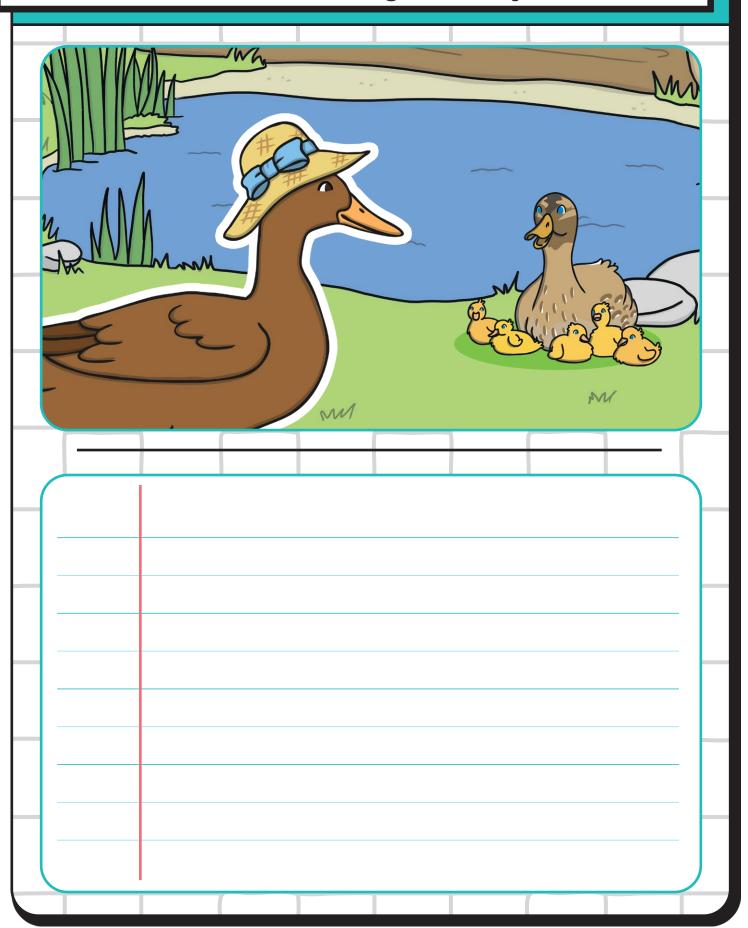

|     |  |  |          |
| $H^-$                                               |            |              |     |  |  |          |
| H -                                                 |            |              |     |  |  |          |
|                                                     |            |              |     |  |  |          |
|                                                     |            |              |     |  |  |          |



### What made this dog turn green?





# What would happen if you went to sleep and woke up in a different world?





## How would you look after a pet dragon?





What would you do if your favourite toy started talking? What would they say?





### How did this giraffe get on the moon?





### Where did the duck get a hat from?





### Where is this train going?





### What has the detective found under the stairs?





#### How did these lions become worst enemies?





### Why did this alien come to Earth?





### Where will this bus go next?





### Why can these rabbits fly?





### What are the children laughing at?





#### Jake woke up invisible. What did he do next?





### Lottie woke up with wings. What did she do next?





### My cat is no ordinary pet cat. They can...





Alex's grandfather has an amazing story of bravery. What is his story?





## The town is eerily empty. What has happened to everyone?





### That seagull stole my ice cream! What do I do?





#### What has this bird seen above the clouds?





### Whose footprint is this? How did it get here?





In Backwards Land, eve