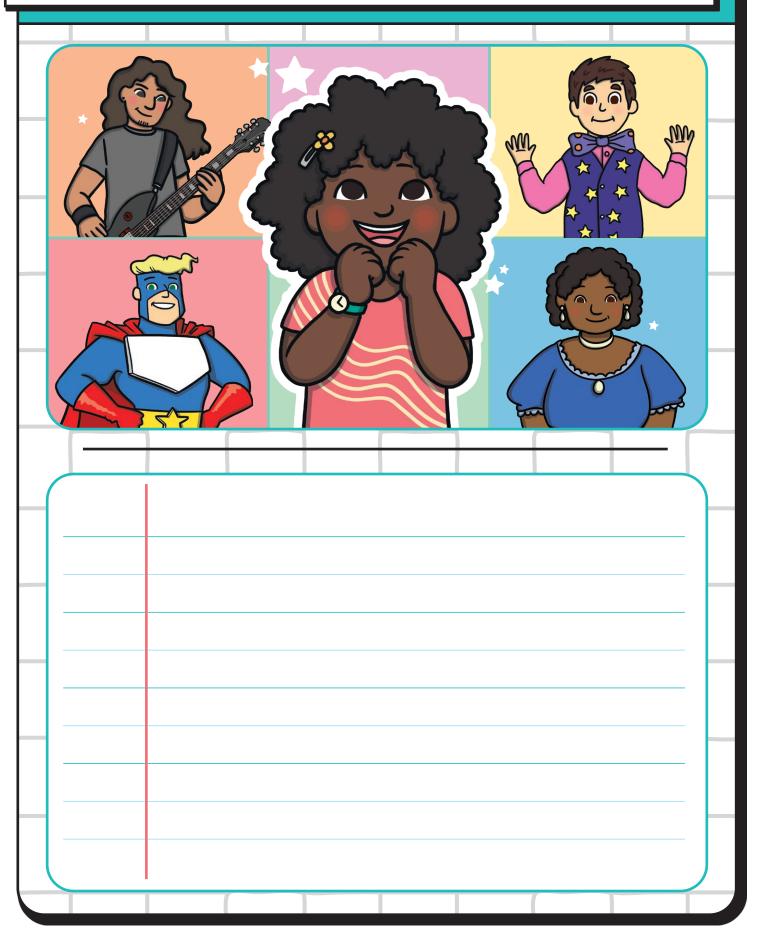

### If you could meet anyone, who would it be and why?

If you had to eat one meal for the rest of your life, what would it be and why?

| What invention do you think would change the world? |            |              |     |  |  |          |
|-----------------------------------------------------|------------|--------------|-----|--|--|----------|
| Th                                                  | is inventi | on is called | ••• |  |  | <u> </u> |
|                                                     |            |              |     |  |  | H        |
| H                                                   |            |              |     |  |  | L        |
|                                                     |            |              |     |  |  |          |
|                                                     |            |              |     |  |  |          |
|                                                     |            |              |     |  |  |          |
|                                                     |            |              |     |  |  |          |
|                                                     |            |              |     |  |  |          |
|                                                     |            |              |     |  |  |          |
|                                                     |            |              |     |  |  |          |
|                                                     |            |              |     |  |  |          |
| $H^-$                                               |            |              |     |  |  |          |
| H -                                                 |            |              |     |  |  |          |
|                                                     |            |              |     |  |  |          |
|                                                     |            |              |     |  |  |          |