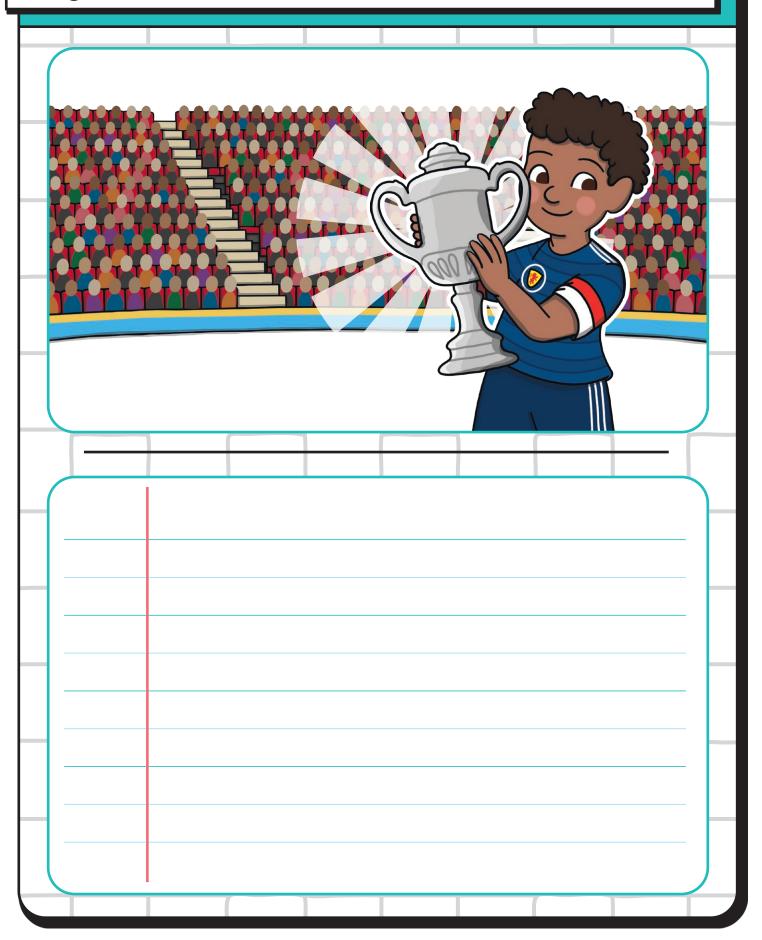

## Hamza couldn't believe that he won a trophy! Why did he deserve it?

The whole class was amazed with what Ivy brought in for Show and Tell. It was...

Rashmi found an old bottle washed up on the beach after a storm. There was a note inside it that said...