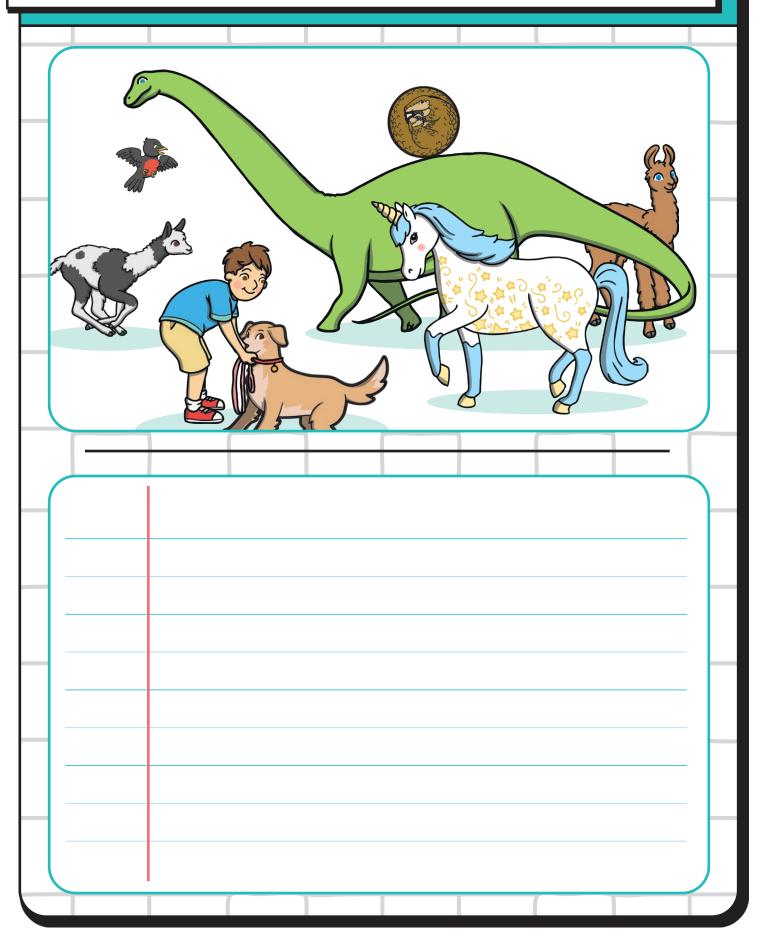

### How did this banana grow so huge?





### How did this pirate get stuck on a deserted island?





## If you could go anywhere in the world, where would you go and why?





## If you could have any kind of pet, what would you have and why?





### If you could meet anyone, who would it be and why?





If you had to eat one meal for the rest of your life, what would it be and why?





| What invention do you think would change the world? |            |              |     |  |  |          |
|-----------------------------------------------------|------------|--------------|-----|--|--|----------|
| Th                                                  | is inventi | on is called | ••• |  |  | <u> </u> |
|                                                     |            |              |     |  |  | H        |
| H                                                   |            |              |     |  |  | L        |
|                                                     |            |              |     |  |  |          |
|