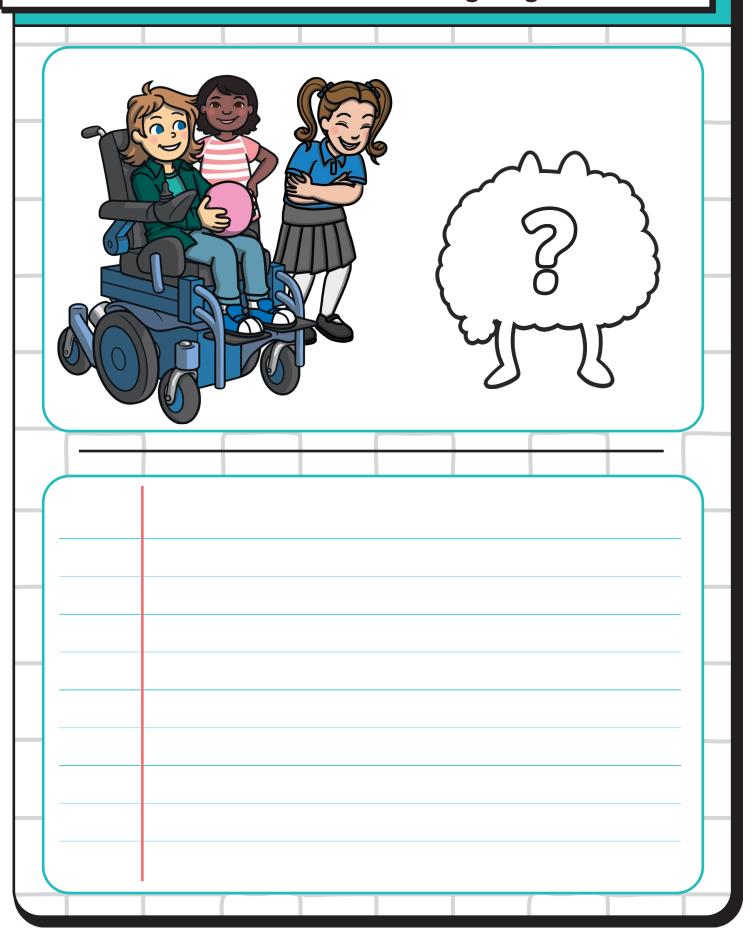

|              |     |  |  |          |
|                                                     |            |              |     |  |  |          |



### What made this dog turn green?





# What would happen if you went to sleep and woke up in a different world?





## How would you look after a pet dragon?





What would you do if your favourite toy started talking? What would they say?





### How did this giraffe get on the moon?





### Where did the duck get a hat from?





### Where is this train going?





### What has the detective found under the stairs?





#### How did these lions become worst enemies?





### Why did this alien come to Earth?





### Where will this bus go next?





### Why can these rabbits fly?





### What are the children laughing at?





#### Jake woke up invisible. What did he do next?





### Lottie woke up with wings. What did she do next?





### My cat is no ordinary pet cat. They can...





Alex's grandfather has an amazing story of bravery. What is his story?





## The town is eerily empty. What has happened to everyone?





### That seagull stole my ice cream! What do I do?





#### What has this bird seen above the clouds?





### Whose footprint is this? How did it get here?





In Backwards Land, everything is back to front. Write your name backwards and write what you would do here.





### These people are cheering for...





### What will hatch from this egg? What will it do?





### Why are these penguins dressed up?





### How did this polar bear get lost?





## Hamza couldn't believe th