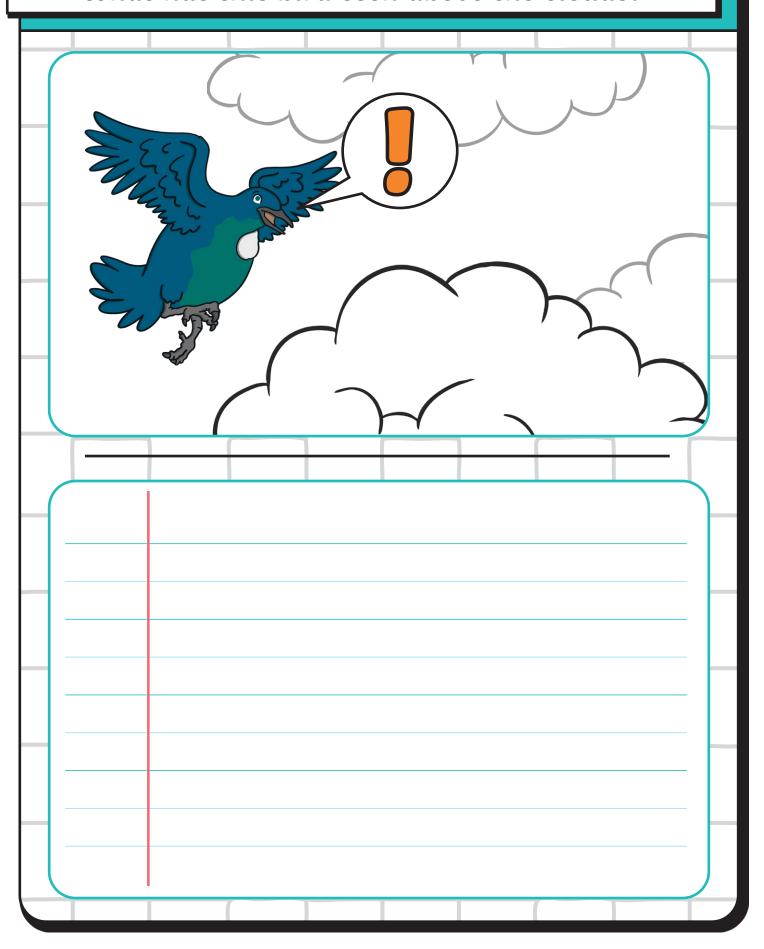

w did this giraffe get on the moon?





### Where did the duck get a hat from?





### Where is this train going?





### What has the detective found under the stairs?





#### How did these lions become worst enemies?





### Why did this alien come to Earth?





### Where will this bus go next?





### Why can these rabbits fly?





### What are the children laughing at?





#### Jake woke up invisible. What did he do next?





### Lottie woke up with wings. What did she do next?





### My cat is no ordinary pet cat. They can...





Alex's grandfather has an amazing story of bravery. What is his story?





## The town is eerily empty. What has happened to everyone?





### That seagull stole my ice cream! What do I do?





#### What has this bird seen above the clouds?





### Whose footprint is this? How did it get here?





In Backwards Land, everything is back to front. Write your name backwards and write what you would do here.





### These people are cheering for...





### What will hatch from this egg? What will it do?





### Why are these penguins dressed up?





### How did this polar bear get lost?





## Hamza couldn't believe that he won a trophy! Why did he deserve it?





The whole class was amazed with what Ivy brought in for Show and Tell. It was...





Rashmi found an old bottle washed up on the beach after a storm. There was a note inside it that said...