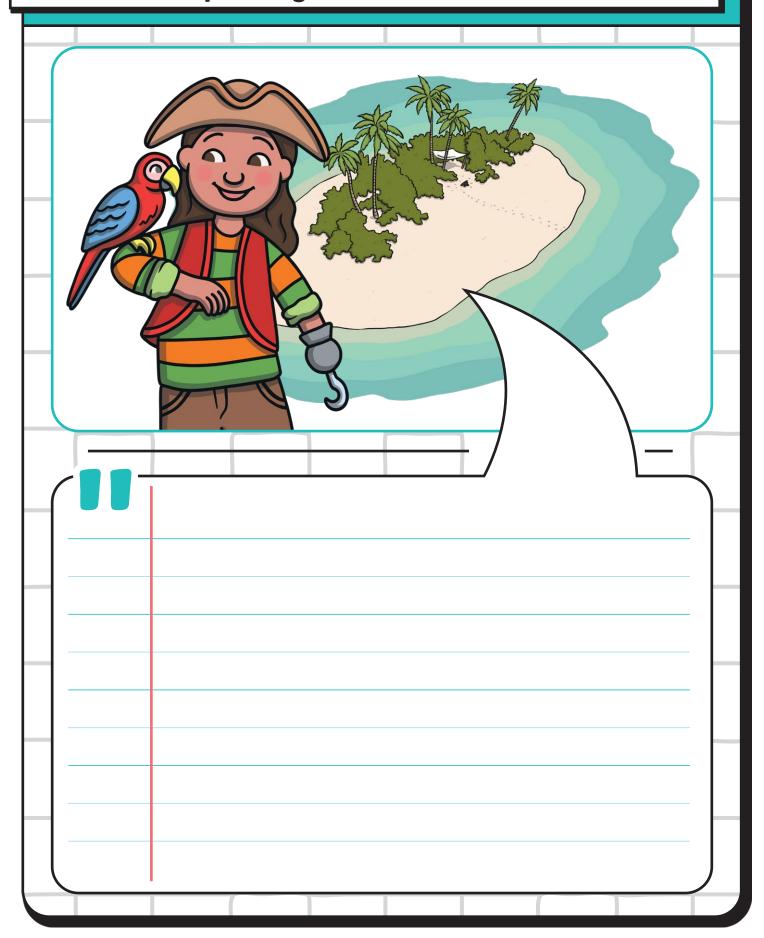

### How did this banana grow so huge?





### How did this pirate get stuck on a deserted island?





## If you could go anywhere in the world, where would you go and why?





## If you could have any kind of pet, what would you have and why?





### If you could meet anyone, who would it be and why?





If you had to eat one meal for the rest of your life, what would it be and why?





| What invention do you think would change the world? |            |              |     |  |  |          |
|-----------------------------------------------------|------------|--------------|-----|--|--|----------|
| Th                                                  | is inventi | on is called | ••• |  |  | <u> </u> |
|                                                     |            |              |     |  |  | H        |
| H                                                   |            |