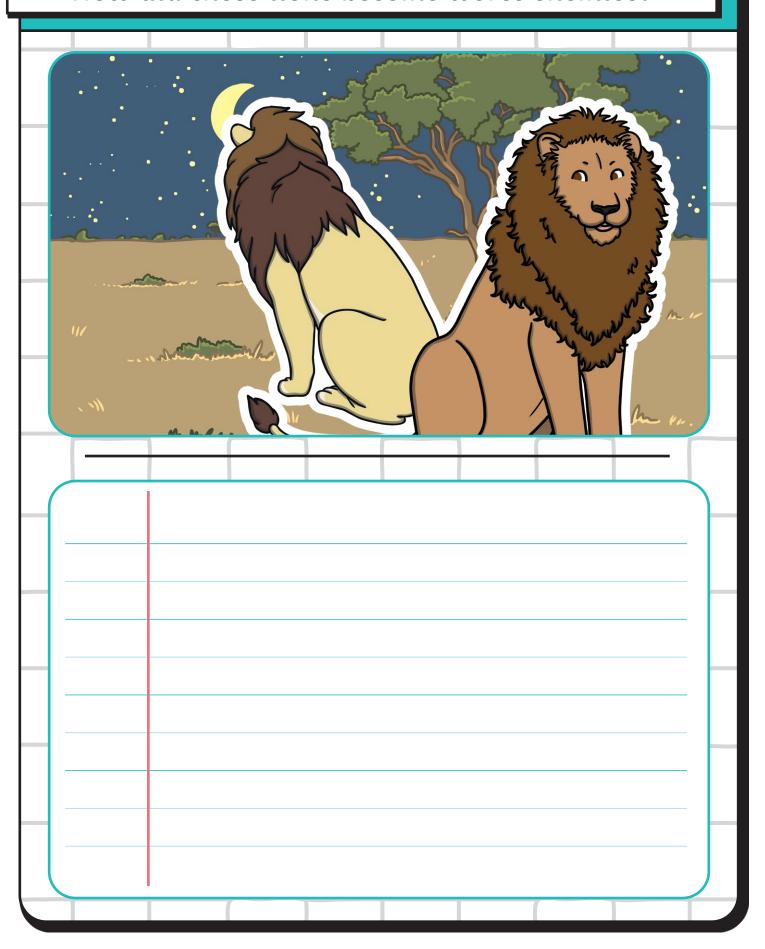

|            |              |     |  |  |          |
|                                                     |            |              |     |  |  |          |
|                                                     |            |              |     |  |  |          |



### What made this dog turn green?





# What would happen if you went to sleep and woke up in a different world?





## How would you look after a pet dragon?





What would you do if your favourite toy started talking? What would they say?





### How did this giraffe get on the moon?





### Where did the duck get a hat from?





### Where is this train going?





### What has the detective found under the stairs?





#### How did these lions become worst enemies?





### Why did this alien come to Earth?





### Where will this bus go next?





### Why can these rabbits fly?





### What are the children laughing at?





#### Jake woke up invisible. What did he do next?





### Lottie woke up with wings. What did she do next?





### My cat is no ordinary pet cat. They can...





Alex's grandfather has an amazing story of bravery. What is his story?





## The town is eerily empty. What has happened to everyone?





### That seagull stole my ice cream! What do I do?





#### What has this bird seen above the clouds?





### Whose footprint is this? How did it get here?





In Backwards Land, everything is back to front. Write your name backwards and write what you would do here.





### These people are cheering for...





### What wi